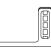

#### **Highlights**

- An add-on bracket for cable retention in Attractec Jetsuit for NVIDIA Orin Nano Super Developer Kit.
- Prevents unintended disconnection of cables
- Industrial grade all steel construction
- Tool-free with quick assembly / disassembly using thumb-screws
- Direct mounting onto Jetsuit enclosure
- Provision for cables strain-relief using 2.5mm cable-ties.

#### **Bracket**

Depth: 58.5 mm (bracket extends 42.5mm from Jetsuit face)

Width: 108 mm (bracket does not increase Jetsuit width)

Height: 12.5 mm (bracket does not increase Jetsuit height)

Number of cable positions: 6