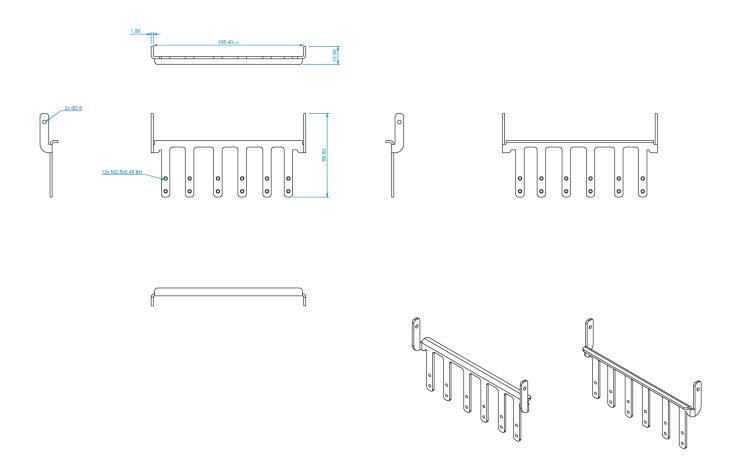

## **Dimensions and Drawings**

#### **Bracket**

Depth: 58.5 mm (bracket extends 42.5mm from Jetsuit face)

Width: 108 mm (bracket does not increase Jetsuit width)

Height: 12.5 mm (bracket does not increase Jetsuit height)

Number of cable positions: 6