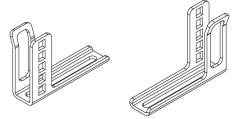

#### **Highlights**

- An add-on bracket for cable retention in Attractec Jetsuit for NVIDIA Orin Nano Super Developer Kit.
- Prevents unintended disconnection of cables
- Industrial grade all steel construction
- Tool-free with quick assembly / disassembly using thumb-screws
- Direct mounting onto Jetsuit enclosure
- Provision for cables strain-relief using 2.5mm cable-ties.

#### **Bill of materials**

| Part number | Description                 | Units | Material |
|-------------|-----------------------------|-------|----------|
| AT1013      | StayPlugged Bracket         | 1     | Steel    |
| AT1014      | Cable Retention Clip        | 6     | Steel    |
| AT1018      | Thumb screw for StayPlugged | 8     | Steel    |

#### **Bracket**

Depth: 58.5 mm (bracket extends 42.5mm from Jetsuit face)

Width: 108 mm (bracket does not increase Jetsuit width)

Height: 12.5 mm (bracket does not increase Jetsuit height)

Number of cable positions: 6