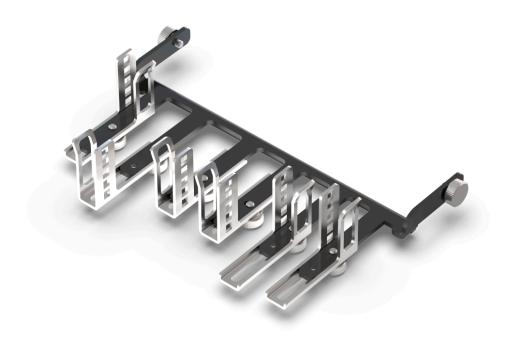

#### **Highlights**

- An add-on bracket for cable retention in Attractec Jetsuit for NVIDIA Orin Nano Super Developer Kit.
- Prevents unintended disconnection of cables
- Industrial grade all steel construction
- Tool-free with quick assembly / disassembly using thumb-screws
- Direct mounting onto Jetsuit enclosure
- Provision for cables strain-relief using 2.5mm cable-ties.

#### **Bill of materials**

| Part number | Description                 | Units | Material |
|-------------|-----------------------------|-------|----------|
| AT1013      | StayPlugged Bracket         | 1     | Steel    |
| AT1014      | Cable Retention Clip        | 6     | Steel    |
| AT1018      | Thumb screw for StayPlugged | 8     | Steel    |

#### **Bracket**

Depth: 58.5 mm (bracket extends 42.5mm from Jetsuit face)

Width: 108 mm (bracket does not increase Jetsuit width)

Height: 12.5 mm (bracket does not increase Jetsuit height)

Number of cable positions: 6