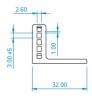

## Clip

Depth: 32 mm Width: 10 mm Height: 23 mm

Supported cable diameter: 1 mm to 6.2 mm

Supported cable connector length: 9 mm to 50 mm