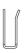

#### **Bill of materials**

| Part number | Description                 | Units | Material |
|-------------|-----------------------------|-------|----------|
| AT1013      | StayPlugged Bracket         | 1     | Steel    |
| AT1014      | Cable Retention Clip        | 6     | Steel    |
| AT1018      | Thumb screw for StayPlugged | 8     | Steel    |

## Clip

Depth: 32 mm Width: 10 mm Height: 23 mm

Supported cable diameter: 1 mm to 6.2 mm

Supported cable connector length: 9 mm to 50 mm