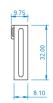

## Clip

Depth: 32 mm Width: 10 mm Height: 23 mm

Supported cable diameter: 1 mm to 6.2 mm

Supported cable connector length: 9 mm to 50 mm